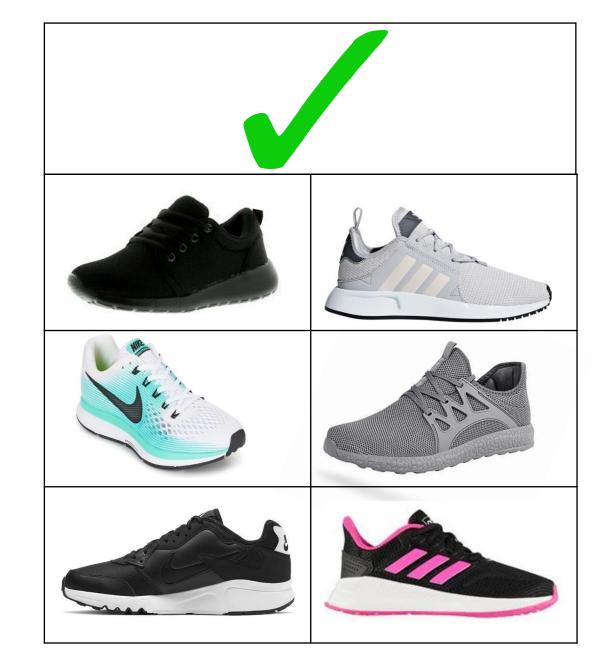

Our rule for PE kit at Unity is that pupils bring trainers appropriate for sport and wear them only during the PE lesson. The trainers must be flat with no plastic studs (Astro turf shoes will not be allowed to be used in the sports hall) and must be able to be securely fastened.

In order to support parents we have produced a handy guide below to demonstrate what appropriate footwear might look like.

For pupils who may wish to be part of the football team and train on the 3G Football Pitch, you must have the appropriate footwear, as shown in the information to the right. If pupils do not have the appropriate footwear, they will not be allowed onto the pitch.