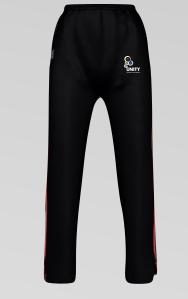

these 3 items.



#### **Unisex polo shirt**

Unity logo clearly displayed on left chest Price: £14.99

or

### Unisex crew neck Unity logo clearly

displayed on left chest Price: £12.99

### Plain black shorts

No Unity logo and no other branding or logo

Price: £3.99



### **Unity socks**

Red tops on black socks. No branding or logo on socks

Price: £4.99

### OPTIONAL ITEMS OF PE UNIFORM

These items can be purchased as extra items in addition to the 3 items above, e.g. shorts with the Unity badge instead of plain black shorts In each case, the item must have the Unity logo with no other branding or logo

**Unity logo skorts** 



Price: £15.99

**Unity logo leggings** 



Unity logo track mid layer



Price: £21.99

**Unity logo hoody** 



Price: £25.99

### Unity logo track pants



Price: £15.99

#### **Unity logo shorts**



Price: £14.99



### Unity Academy PE Footwear

At Unity we expect our pupils to be fully equipped for PE lessons. Pupils need to organised and check their school timetable each evening so they pack the correct equipment they need for the next school day.

Our rule for PE kit at Unity is that pupils bring trainers appropriate for sport and wear them only during the PE lesson. The trainers must be flat with no plastic studs (Astro turf shoes will not be allowed to be used in the sports hall) and must be able to be securely fastened.

In order to support parents we have produced a handy guide below to demonstrate what appropriate footwear might look like.

For pupils who may wish to be part of the football team and train on the 3G Football Pitch