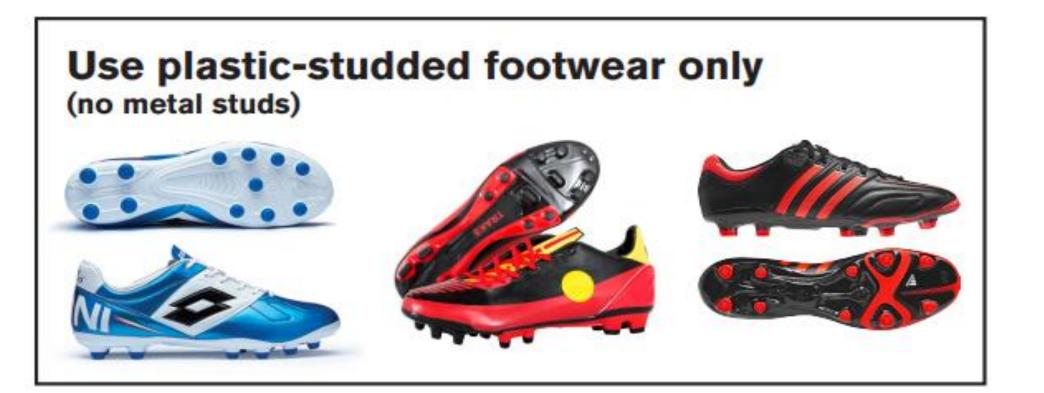

In order to support parents we have produced a handy guide below to demonstrate what appropriate footwear might look like.

For pupils who may wish to be part of the football team and train on the 3G Football Pitch, you must have the appropriate footwear, as shown in the information to the right. If pupils do not have the appropriate footwear, they will not be allowed onto the pitch.

# Appropriate Footwear for a TigerTurf 3G Pitch

Footwear should always be clean and in good condition

www.tigerturf.com

UKinfo@tigerturf.com

01299 253 966