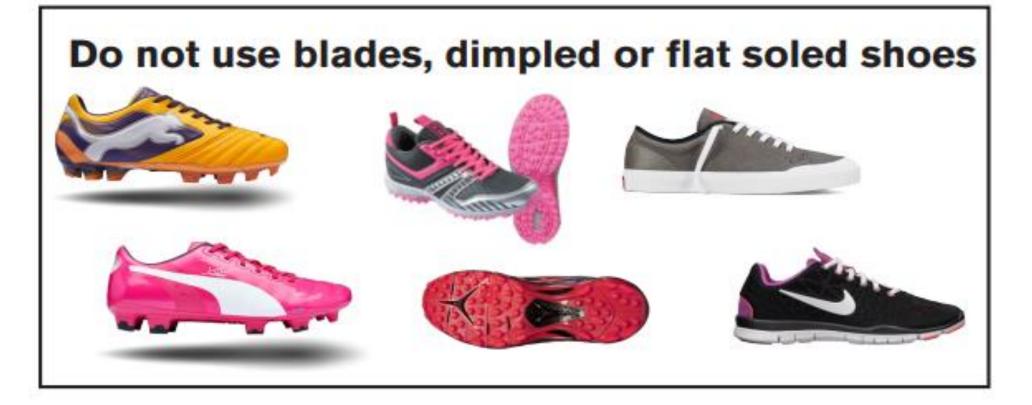

Our rule for PE kit at Unity is that pupils bring trainers appropriate for sport and wear them only during the PE lesson. The trainers must be flat with no plastic studs (Astro turf shoes will not be allowed to be used in the sports hall) and must be able to be securely fastened.

In order to support parents we have produced a handy guide below to demonstrate what appropriate footwear might look like.

For pupils who may wish to be part of the football team and train on the 3G Football Pitch, you must have the appropriate footwear, as shown in the information to the right. If pupils do not have the appropriate footwear, they will not be allowed onto the pitch.