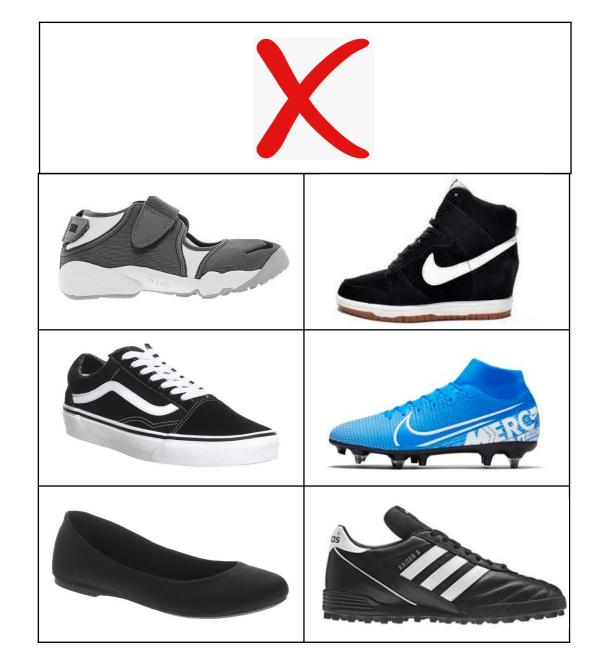

Our rule for PE kit at Unity is that pupils bring trainers appropriate for sport and wear them only during the PE lesson. The trainers must be flat with no plastic studs (Astro turf shoes will not be allowed to be used in the sports hall) and must be able to be securely fastened.

In order to support parents we have produced a handy guide below to demonstrate what appropriate footwear might look like.

For pupils who may wish to be part of the football team and train on the 3G Football Pitch, you must have the appropriate footwear, as shown in the information to the right. If pupils do not have the appropriate footwear, they will not be allowed onto the pitch.

# Appropriate Footwear for a TigerTurf 3G Pitch

Footwear should always be clean and in good condition

www.tigerturf.com

UKinfo@tigerturf.com

01299 253 966