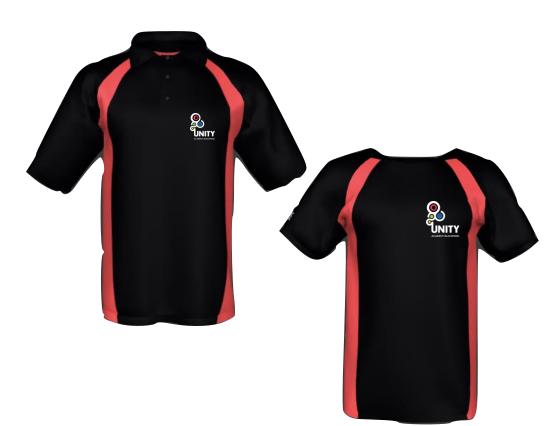

#### **Unisex polo shirt**

Unity logo clearly displayed on left chest Price: £14.99

or

### Unisex crew neck Unity logo clearly

displayed on left chest Price: £12.99