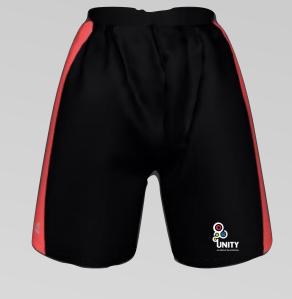

Unity logo clearly displayed on left chest Price: £14.99

or

### Unisex crew neck Unity logo clearly

displayed on left chest Price: £12.99

### Plain black shorts

No Unity logo and no other branding or logo

Price: £3.99



### **Unity socks**

Red tops on black socks. No branding or logo on socks

Price: £4.99

### OPTIONAL ITEMS OF PE UNIFORM

These items can be purchased as extra items in addition to the 3 items above, e.g. shorts with the Unity badge instead of plain black shorts In each case, the item must have the Unity logo with no other branding or logo

**Unity logo skorts** 



Price: £15.99

**Unity logo leggings** 



Unity logo track mid layer



Price: £21.99

**Unity logo hoody** 



Price: £25.99

### Unity logo track pants



Price: £15.99

#### **Unity logo shorts**



Price: £14.99



### Unity Academy PE Footwear

At Unity we expect our pupils to be fully equipped for PE lessons. Pupils need to organised and check their school timetable each evening so they pack the correct equipment they need for the next school day.

Our rule for PE kit at Unity is that pupils bring trainers appropriate for sport and wear them only during the PE lesson. The trainers must be flat with no plastic studs (Astro turf shoes will not be allowed to be used in the sports hall) and must be able to be securely fastened.

In order to support parents we have produced a handy guide below to demonstrate what appropriate footwear might look like.

For pupils who may wish to be part of the football team and train on the 3G Football Pitch, you must have the appropriate footwear, as