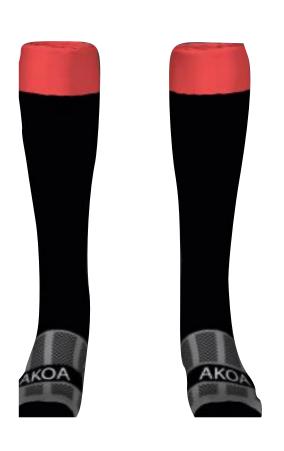

### **Unity socks**

Red tops on black socks. No branding or logo on socks

Price: £4.99