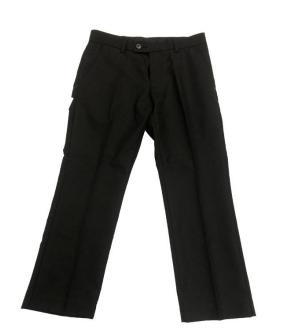

**Trousers**Plain black, no logo or branding

Unity House ties
You must wear the colour of
the house you are in.

Plain black tights
No logo, branding or
pattern
Available at many
retailers