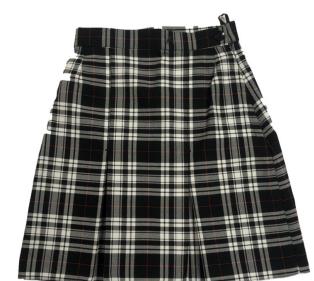

## COMPULSORY ITEMS OF PRIMARY SCHOOL UNIFORM

You must wear these items every day to school

Unisex plain white shirt No logo or branding

Skirt
(Optional alternative of trousers)
White and grey checks, no logo or branding