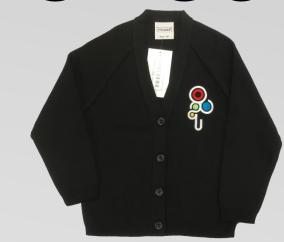

## OPTIONAL ITEMS OF SCHOOL UNIFORM

Unity logo jumper
Plain black V-neck jumper with Unity
logo on the left chest
No other logo or branding

Unity logo cardigan

Plain black cardigan with Unity logo
on the left chest
No other logo or branding