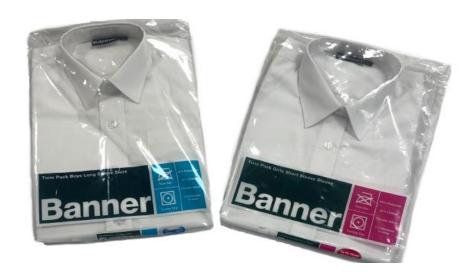

## COMPULSORY ITEMS OF PRIMARY SCHOOL UNIFORM

You must wear these items every day to school

Unisex plain white shirt No logo or branding

Skirt
(Optional alternative of trousers)
White and grey checks, no logo or branding