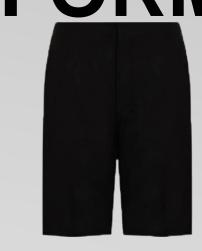

Summer shorts
(Optional alternative of trousers)
Plain black, no logo or branding

Summer dress
Plain black, no logo or branding

Long hair should be secured with red, black or white accessories