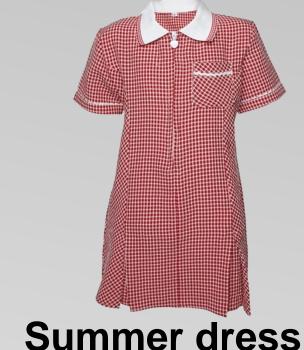

Summer shorts
(Optional alternative of trousers)
Plain black, no logo or branding

Summer dress
Plain black, no logo or branding

Long hair should be secured with red, black or white accessories