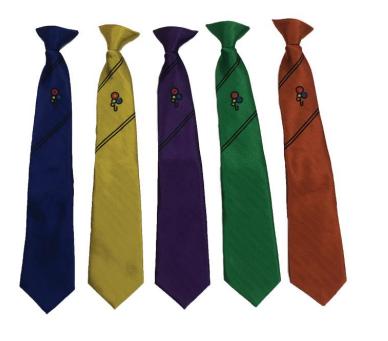

**Trousers**Plain black, no logo or branding

Unity House ties
You must wear the colour of
the house you are in.

Plain black tights
No logo, branding or
pattern
Available at many
retailers