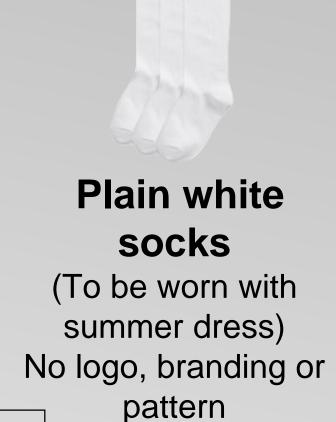

**Trousers**Plain black, no logo or branding

Unity House ties
You must wear the colour of
the house you are in.

Plain black tights
No logo, branding or
pattern
Available at many
retailers