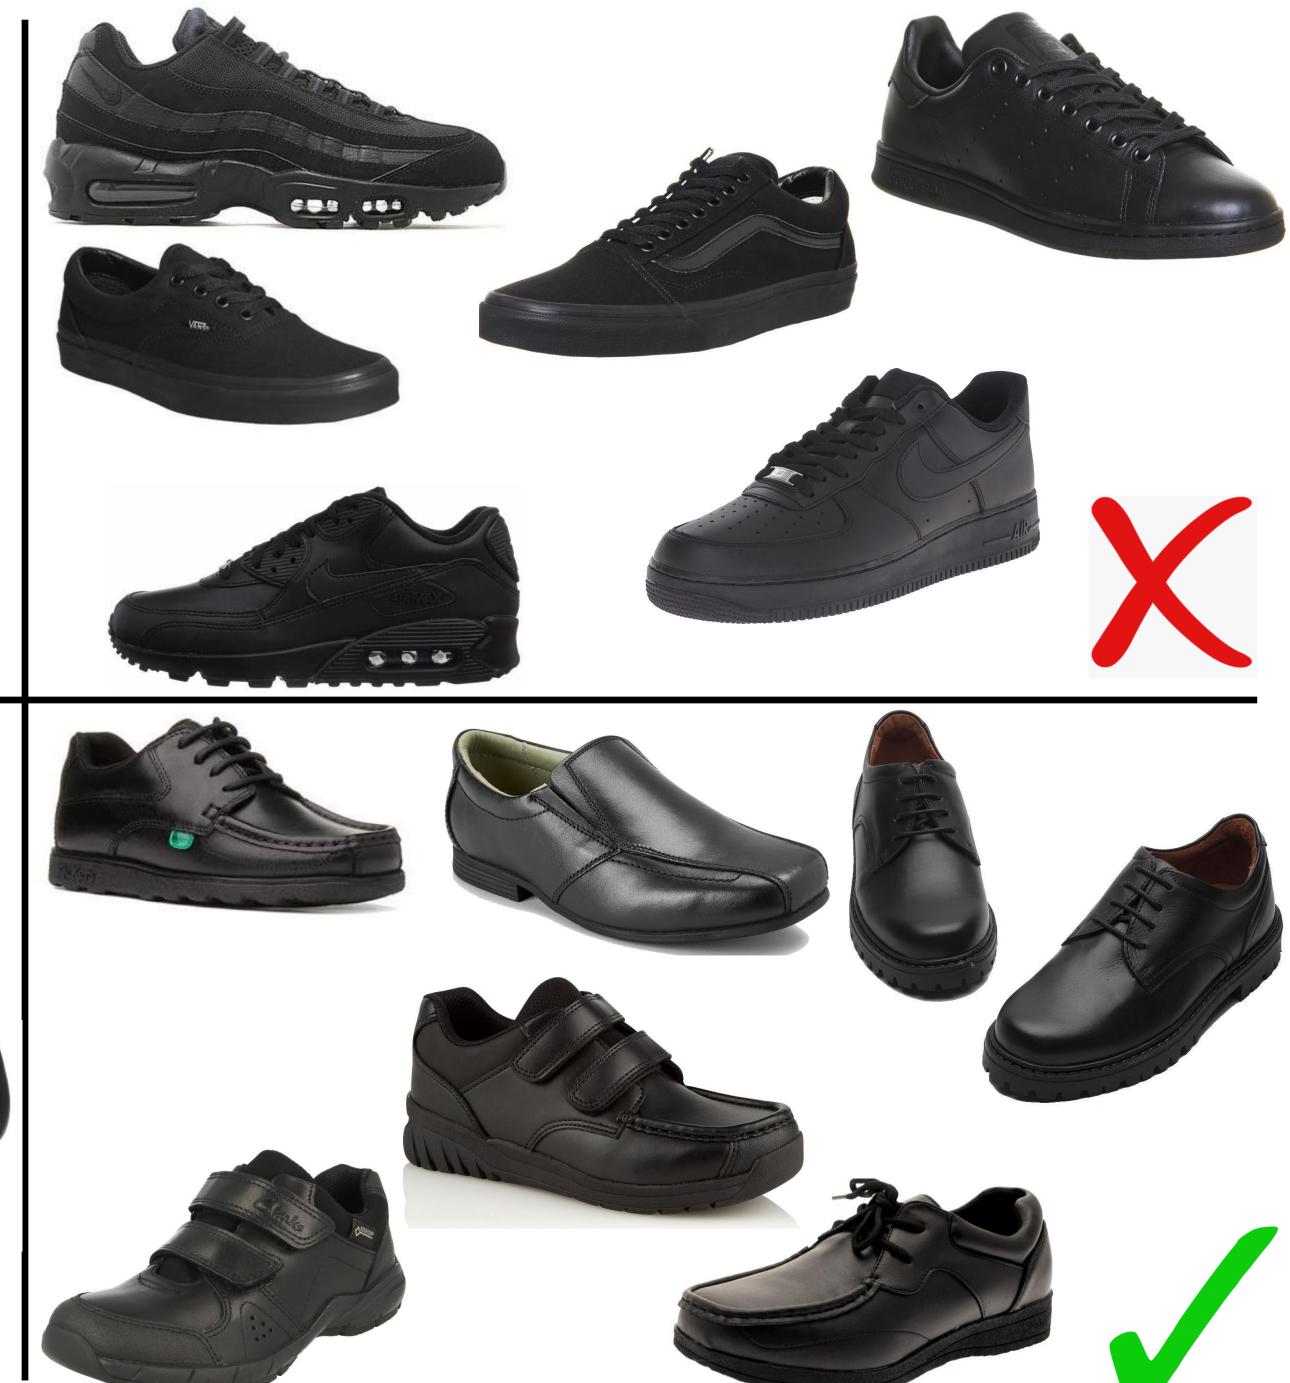

## **Unity Academy Footwear**

At Unity we expect our pupils to be smart and well presented at all times in school, showing they are ready to learn.

Our uniform rule is that all pupils wear smart shoes everyday to school.

In order to support parents we have produced this handy guide in order to help advise parents of what shoes are appropriate for school. Please note, some shops will sell shoes they label as "ready for school" when this, in fact, is not the case.