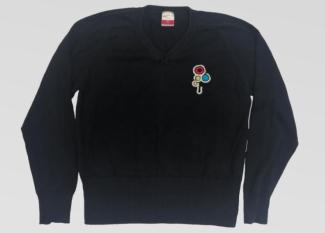

## OPTIONAL ITEMS OF SCHOOL UNIFORM

Unity logo jumper
Plain black V-neck jumper with Unity
logo on the left chest
No other logo or branding

Unity logo cardigan

Plain black cardigan with Unity logo
on the left chest
No other logo or branding