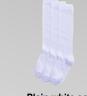

(Optional alternative of trousers) Plain black, no logo or branding From £8.99

Summer dress Plain black, no logo or branding From £6.99

Plain white socks (To be worn with summer dress) No logo, branding or pattern From £1.99