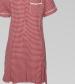

(Optional alternative of trousers) Plain black, no logo or branding From £8.99

Summer dress Plain black, no logo or branding From £6.99

Plain white socks (To be worn with summer dress) No logo, branding or pattern From £1.99