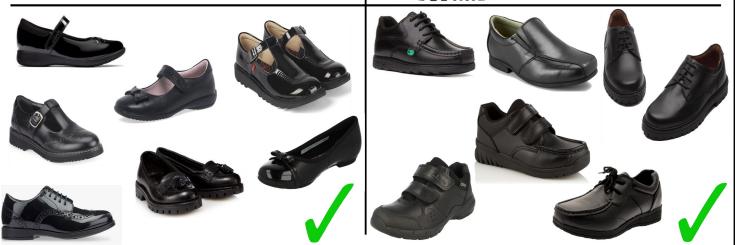

## Unity Academy Footwear

At Unity we expect our pupils to be smart and well presented at all times in school, showing they are ready to learn.

Our uniform rule is that all pupils wear smart shoes everyday to school.

In order to support parents we have produced this handy guide in order to help advise parents of what shoes are appropriate for school. Please note, some shops will sell shoes they label as "ready for school" when this, in fact, is not the case.

Please note that prices displayed are for guidance purposes and not

influenced by Unity Academy