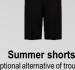

(Optional alternative of trousers) Plain black, no logo or branding From £8.99

Summer dress Plain black, no logo or branding From £6.99

Plain white socks (To be worn with summer dress) No logo, branding or pattern From £1.99