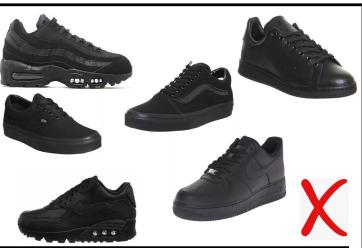

## Unity Academy Footwear

At Unity we expect our pupils to be smart and well presented at all times in school, showing they are ready to learn.

Our uniform rule is that all pupils wear smart shoes everyday to school.

In order to support parents we have produced this handy guide in order to help advise parents of what shoes are appropriate for school. Please note, some shops will sell shoes they label as "ready for school" when this, in fact, is not the case.

Please note that prices displayed are for guidance purposes and not

influenced by Unity Academy