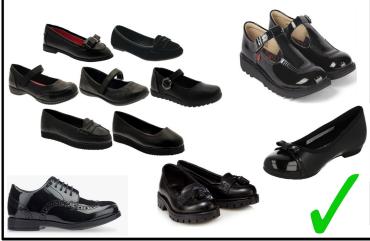

## Unity Academy Footwear

At Unity we expect our pupils to be smart and well presented at all times in school, showing they are ready to learn.

Our uniform rule is that all pupils wear smart shoes everyday to school.

In order to support parents we have produced this handy guide in order to help advise parents of what shoes are appropriate for school. Please note, some shops will sell shoes they label as "ready for school" when this, in fact, is not the case.

Please note that prices displayed are for guidance purposes and not influenced by Unity Academy

The uniform will be stocked at Bispham Clothing (01253 276047) and Ragamuffins (01253 390717) If you need any assistance with purchasing this uniform please get in touch with Alyson at UNITY UNIFORM https://www.schoolwear-blackpool.com/ or Kath at Ragamuffin