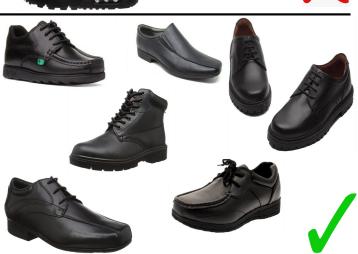

### Unity Academy PE Footwear

At Unity we expect our pupils to be fully equipped for PE lessons. Pupils need to organised and check their school timetable each evening so they pack the correct equipment they need for the next school day.

Our rule for PE kit at Unity is that pupils bring trainers appropriate for sport and wear them only during the PE lesson. The trainers must be flat with no plastic studs (Astro turf shoes will not be allowed to be used in the Sports Hall) and must be able to be securely fastened.

In order to support parents we have produced a handy guide below to demonstrate what appropriate footwear might look like.

For pupils who may wish to be part of the football team and train on the 3G football pitch, you must have the appropriate footwear, as shown in the information to the right. If pupils do not have the appropriate footwear, they will not be allowed onto/or to use the pitch. This is to avoid potential damage to the pitch surface.