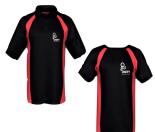

### Unisex polo shirt

Unity logo clearly displayed on left chest Price: £14.99

Unisex crew neck Unity logo clearly displayed on left chest Price: £12.99