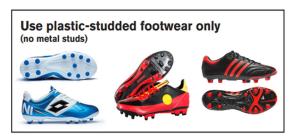

In order to support parents we have produced a handy guide below to demonstrate what appropriate footwear might look like.

For pupils who may wish to be part of the football team and train on the 3G football pitch, you must have the appropriate footwear, as shown in the information to the right. If pupils do not have the appropriate footwear, they will not be allowed onto/or to use the pitch. This is to avoid potential damage to the pitch surface.

### **Appropriate Footwear** for a TigerTurf 3G Pitch

Footwear should always be clean and in good condition

UKinfo@tigerturf.com

01299 253 966