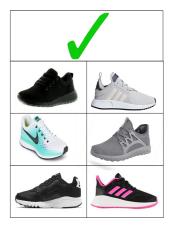

### Unity Academy PE Footwear

At Unity we expect our pupils to be fully equipped for PE lessons. Pupils need to organised and check their school timetable each evening so they pack the correct equipment they need for the next school day.

Our rule for PE kit at Unity is that pupils bring trainers appropriate for sport and wear them only during the PE lesson. The trainers must be flat with no plastic studs (Astro turf shoes will not be allowed to be used in the Sports Hall) and must be able to be securely fastened.

In order to support parents we have produced a handy guide below to demonstrate what appropriate footwear might look like.

For pupils who may wish to be part of the football team and train on the 3G football pitch, you must have the appropriate footwear, as shown in the information to the right. If pupils do not have the appropriate footwear, they will not be allowed onto/or to use the pitch. This is to avoid potential damage to the pitch surface.