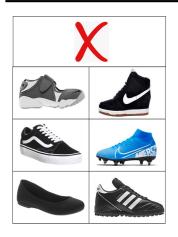

Our rule for PE kit at Unity is that pupils bring trainers appropriate for sport and wear them only during the PE lesson. The trainers must be flat with no plastic studs (Astro turf shoes will not be allowed to be used in the Sports Hall) and must be able to be securely fastened.

In order to support parents we have produced a handy guide below to demonstrate what appropriate footwear might look like.

For pupils who may wish to be part of the football team and train on the 3G football pitch, you must have the appropriate footwear, as shown in the information to the right. If pupils do not have the appropriate footwear, they will not be allowed onto/or to use the pitch. This is to avoid potential damage to the pitch surface.