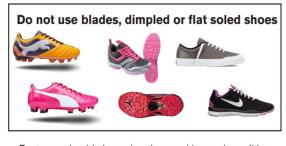

Our rule for PE kit at Unity is that pupils bring trainers appropriate for sport and wear them only during the PE lesson. The trainers must be flat with no plastic studs (Astro turf shoes will not be allowed to be used in the Sports Hall) and must be able to be securely fastened.

In order to support parents we have produced a handy guide below to demonstrate what appropriate footwear might look like.

For pupils who may wish to be part of the football team and train on the 3G football pitch, you must have the appropriate footwear, as shown in the information to the right. If pupils do not have the appropriate footwear, they will not be allowed onto/or to use the pitch. This is to avoid potential damage to the pitch surface.