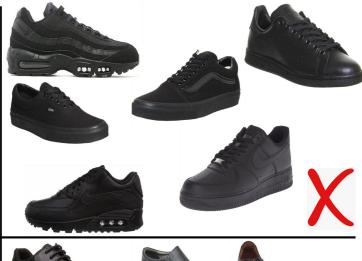

## Unity Academy Footwear

At Unity we expect our pupils to be smart and well presented at all times in school, showing they are ready to learn.

Our uniform rule is that all pupils wear smart shoes everyday to school.

In order to support parents we have produced this handy guide in order to help advise parents of what shoes are appropriate for school. Please note, some shops will sell shoes they label as "ready for school" when this, in fact, is not the case.

Please note that prices displayed are for guidance purposes and not influenced by Unity Academy

The uniform will be stocked at Bispham Clothing (01253 276047) and Ragamuffins (01253 390717) If you need any assistance with purchasing this uniform please get in touch with Alyson at UNITY UNIFORM https://www.schoolwear-blackpool.com/ or Kath at Ragamuffin